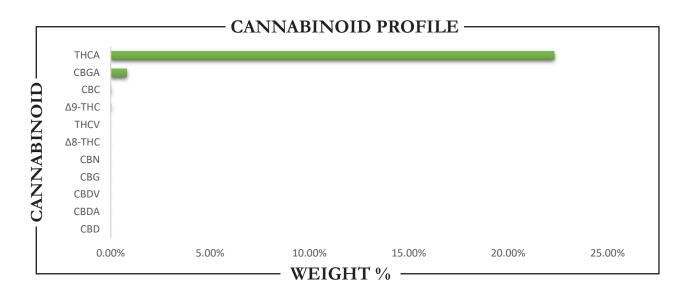

## **CERTIFICATE OF ANALYSIS**

REPORT PREPARED FOR: Single Source LLC

PROJECT# 24015783 **LAB ID** 54036630 **REPORT DATE** 8/26/2024

SAMPLE NAME: Gastro Pop **DATE RECEIVED:** 8/23/2024

| THCA   | TOTAL CBD | TOTAL CANNABINOIDS |  |  |
|--------|-----------|--------------------|--|--|
| 22.31% | ND        | 23.19%             |  |  |

| CANNABINOID                                                                                                                                            |                     | WEIGHT (%)                     |                             | MG/G                           |                  |
|--------------------------------------------------------------------------------------------------------------------------------------------------------|---------------------|--------------------------------|-----------------------------|--------------------------------|------------------|
| CBC                                                                                                                                                    |                     | <b>→</b> (                     | 0.04                        | <b>→</b>                       | 0.42             |
| CBD                                                                                                                                                    |                     | <b>→</b> ]                     | ND                          | <b>→</b>                       | ND               |
| CBDA                                                                                                                                                   |                     | <b>→</b> ]                     | ND                          | <b>→</b>                       | ND               |
| CBDV                                                                                                                                                   |                     | → ]                            | ND ·                        | <b>→</b>                       | ND               |
| CBG                                                                                                                                                    |                     | → ]                            | ND ·                        | <b>→</b>                       | ND               |
| CBGA                                                                                                                                                   |                     | <b>→</b> (                     | 0.80                        | <b>→</b>                       | 8.00             |
| CBN                                                                                                                                                    |                     | → ]                            | ND ·                        | <b>→</b>                       | ND               |
| $\Delta 8$ -THC                                                                                                                                        |                     | → ]                            | ND ·                        | <b>→</b>                       | ND               |
| $\Delta$ 9-THC                                                                                                                                         |                     | <b>→</b> (                     | 0.04                        | <b>→</b>                       | 0.37             |
| THCA                                                                                                                                                   |                     | <b>→</b> 2                     | 2.31                        | <b>→</b>                       | 223.15           |
| THCV                                                                                                                                                   |                     | <b>→</b> ]                     | ND                          | <b></b>                        | ND               |
| Total CBD                                                                                                                                              |                     | <b>→</b> ]                     | ND -                        | <b>→</b>                       | ND               |
| Total CBG                                                                                                                                              |                     | → (                            | 0.70                        | <b>→</b>                       | 7.02             |
| Total THC                                                                                                                                              |                     | <b>→</b> 1                     | 9.61                        | <b>→</b>                       | 196.07           |
| Analysis Method: TP-POT-05 By HPLC-VWD Total THC = (0.877 x THCA) + Δ' Total CBD = (0.877 x CBDA) + C Total CBG = (0.877 x CBGA) + C ND = Not Detected | 9-THC Pre<br>BD Bat | pared By:<br>p Date:<br>ch ID: | BRB<br>8/23/2024<br>AUG2324 | Analyzed By:<br>Analysis Date: | BRB<br>8/23/2024 |